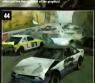

## SHOWCASE DESTRUCTION DERBY

The first big news was that WipEout was coming to the Saturn. Now Psygnosis have put their other hit driving game, Destruction Derby, under the knife.

Here – at last! – is our look at this classic title.

sigh of relief at the fact that it's finally here. We expected to see it as far back as March but programming being the highly complicated business it is, Destruction Derby has suffered from a whole best of delays. The arrival of WipEout was proof that Paygnosis could pull off a decent convenien of a PlayStation title, and it succeeded in whetting peoples appetites for their other big driving bit. Destruction Derby is being converted by a different team from the one that worked on Winford but it is sharing into an according from states, indicate match in the sale will come and in the be done on it so yea/re not likely to see the gaver in the shops until July or

# THE FANTASTIC FOUR VIEWS

Different victoring angles in race games are nothing particularly new these days, but that doesn't stop them from leaking dead smart, in Destruction Deploy now appear to and out for four different visuality against. The first is the incar view and it is this one that bends to look the most excition. The drawback is of course that it's also the most confusing. The second view is from just behind, almost as if you were sitting on the car boot. The third view draws out further to give you a better view of the soud shead and the drivers about you.